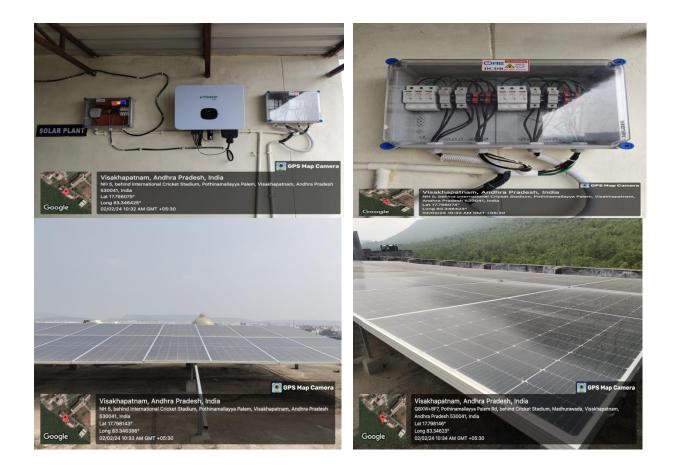

# INSTALLATION OF GRID CONNECTED SOLAR ROOFTOPS/POWER SYSTEMS

## Grid-Connected Rooftop Solar Scheme:

- It aims to achieve a cumulative capacity of 20KW from Rooftop Solar Projects by the year.
- In a grid-connected rooftop or small Solar Photovoltaic (SPV) system wherein the DC power generated from the SPV panel is converted to AC power using the power conditioning unit and is fed to the grid.