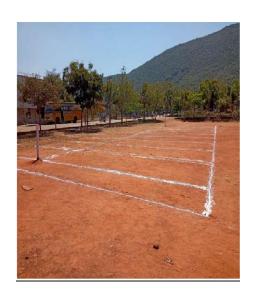

|        |           |

Terms & Conditions:

31,227.76 1,886.02 Taxable Amount : CGST: SGST: 1,886.02 Invoice Amount : 35,000.00

|         |          | TAX ANALYSIS |        |            |
|---------|----------|--------------|--------|------------|
| GST %   | CGST     | SGST         | IGST - | Tax Amount |
| GST 5%  |          |              |        |            |
| G5T 12% | 1,848.95 | 1,848.95     |        | 3,697.91   |
| G5T 18% | 37.07    | 37.07        |        | 74.14      |
| GST 28% |          |              |        |            |



FOR SHARMA SPORTS AGENCIES

# SANKETIKA VIDYA PARISHAD ENGINEERING COLLEGE INDOOR GAMES CHESS & CARROMS









### **SANKETIKA VIDYA PARISHAD ENGINEERING COLLEGE**

## **BASKET BALL & CRICKET NETS &THROW BALL**







## **KHOKHO & KABBADI**