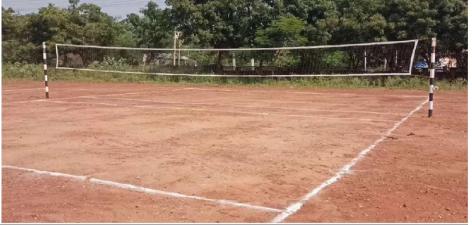

#### **SPORTS FACILITIES**

| Name of the outdoor<br>Game | Quantity |  |  |  |
|-----------------------------|----------|--|--|--|
| Basketball                  | 1        |  |  |  |
| Kabaddi                     | 1        |  |  |  |
| Kho-Kho                     | 1        |  |  |  |
| Volley ball                 | 2        |  |  |  |
| Badminton                   | 1        |  |  |  |
| Cricket                     | 1        |  |  |  |
| Throw ball                  | 1        |  |  |  |
| Tennikoit                   | 1        |  |  |  |
| Cricket net practice        | 2        |  |  |  |
| Foot ball                   | 1        |  |  |  |
| Hand ball                   | 1        |  |  |  |
| Shuttle court               | 2        |  |  |  |
| Lawn Tennis                 | 1        |  |  |  |
| Table Tennis Board          | 1        |  |  |  |
| Carom board                 | 9        |  |  |  |
| Chess                       | 23       |  |  |  |
| Snooker                     | 1        |  |  |  |