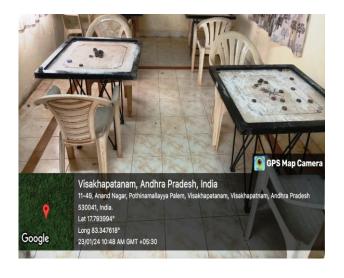

#### **SPORTS FACILITIES**

| Name of the outdoor<br>Game | Quantity |  |  |  |
|-----------------------------|----------|--|--|--|
| Basketball                  | 1        |  |  |  |
| Kabaddi                     | 1        |  |  |  |
| Kho-Kho                     | 1        |  |  |  |
| Volley ball                 | 2        |  |  |  |
| Badminton                   | 1        |  |  |  |
| Cricket                     | 1        |  |  |  |
| Throw ball                  | 1        |  |  |  |
| Tennikoit                   | 1        |  |  |  |
| Cricket net practice        | 2        |  |  |  |
| Foot ball                   | 1        |  |  |  |
| Hand ball                   | 1        |  |  |  |
| Shuttle court               | 2        |  |  |  |
| Lawn Tennis                 | 1        |  |  |  |
| Table Tennis Board          | 1        |  |  |  |
| Carom board                 | 9        |  |  |  |
| Chess                       | 23       |  |  |  |
| Snooker                     | 1        |  |  |  |

- > The equipment of indoors games like Chess, Caroms & Table Tennis are also available.
- > The Picture and document are enclosed

PRINCIPAL

Sanketika Vidya Parishad Engineering College

PRINCIPAL

Sanketika vidya Parishad Englineering College P.M. Paleiri, Visakhapatnam-4 t

# SANKETIKA VIDYA PARISHAD ENGINEERING COLLEGE INDOOR GAMES CHESS & CARROMS