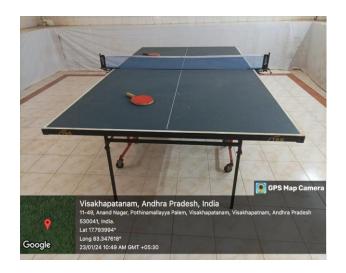

#### **SPORTS FACILITIES**

| Name of the outdoor<br>Game | Quantity |  |  |  |
|-----------------------------|----------|--|--|--|
| Basketball                  | 1        |  |  |  |
| Kabaddi                     | 1        |  |  |  |
| Kho-Kho                     | 1        |  |  |  |
| Volley ball                 | 2        |  |  |  |
| Badminton                   | 1        |  |  |  |
| Cricket                     | 1        |  |  |  |
| Throw ball                  | 1        |  |  |  |
| Tennikoit                   | 1        |  |  |  |
| Cricket net practice        | 2        |  |  |  |
| Foot ball                   | 1        |  |  |  |
| Hand ball                   | 1        |  |  |  |
| Shuttle court               | 2        |  |  |  |
| Lawn Tennis                 | 1        |  |  |  |
| Table Tennis Board          | 1        |  |  |  |
| Carom board                 | 9        |  |  |  |
| Chess                       | 23       |  |  |  |
| Snooker                     | 1        |  |  |  |

- > The equipment of indoors games like Chess, Caroms & Table Tennis are also available.
- > The Picture and document are enclosed

PRINCIPAL

Sanketika Vidya Parishad Engineering College

PRINCIPAL

Sanketika vidya Parishad Englineering College P.M. Paleiri, Visakhapatnam-4 t