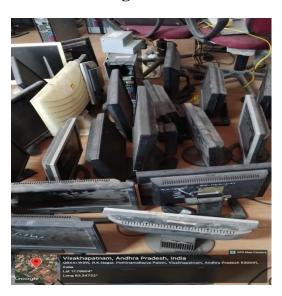

## E-waste management

- ➤ E-waste from labs is properly collected and is given to the licensed recycler, reused wherever possible, donated and sold if possible.
- > Non-working computers, monitors and printers are discarded and scrapped on a systematic basis.
- > E-waste collected from labs is reused and recycled to the maximum.

# E-waste management