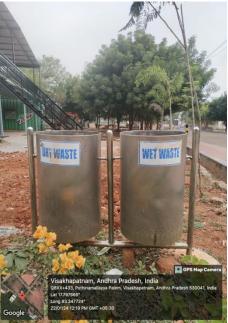

## Waste management

- Dustbins are placed at every corner of the floors and campus.
- > Separate dry and wet dustbins are also adapted to the college campus.

## Waste management