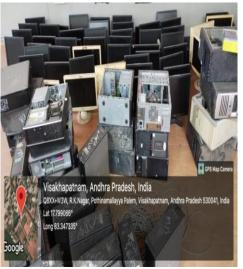

## E-waste management

- ➤ E-waste from labs is properly collected and is given to the licensed recycler, reused wherever possible, donated and sold if possible.
- > Non-working computers, monitors and printers are discarded and scrapped on a systematic basis.
- > E-waste collected from labs is reused and recycled to the maximum.