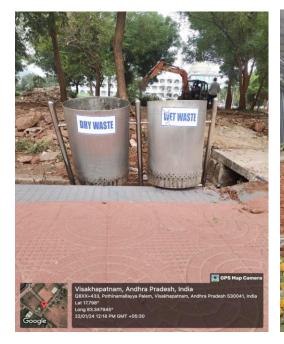

## Waste management

- Dustbins are placed at every corner of the floors and campus.
- > Separate dry and wet dustbins are also adapted to the college campus.

## Waste management