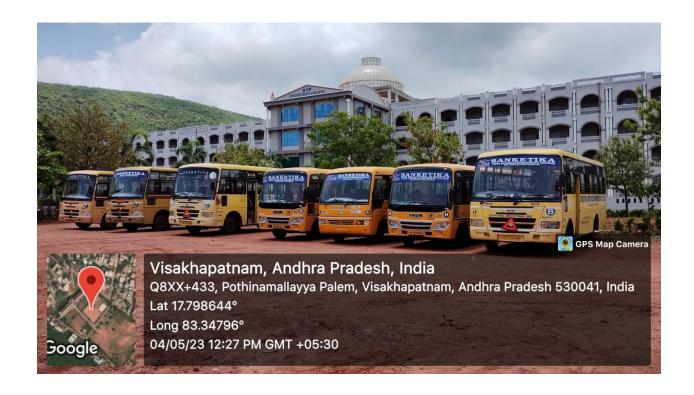

## TRANSPORT FACILITY

The facility of transport is available in the college.

SVPEC ensures the commuting of students, both inside and outside, as comfortable and accessible as possible. The Institute buses transport students across all locations in and around Visakhapatnam. This helps day scholars to reach college on time with comfort. Shuttle Cabs run all around the college during the active hours of the day.