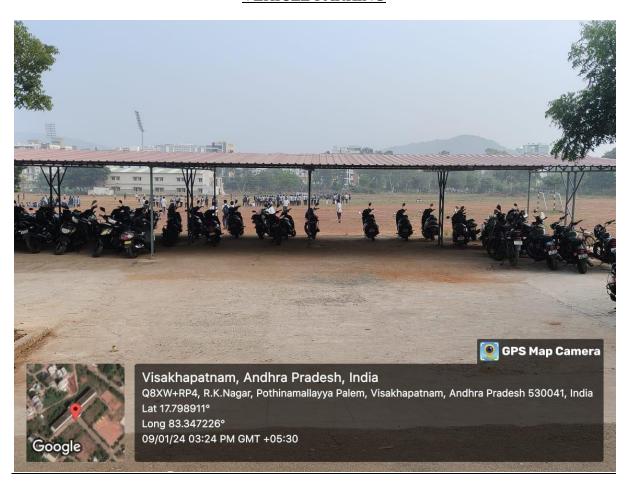

## PROVISION OF PARKING AREA IN COLLEGE CAMPUS

The facility of providing the parking area in college campus is available.

Parking area for cars, bikes and buses are available.

The pictures and documents concerning to the above mentioned are attached and enclosed.