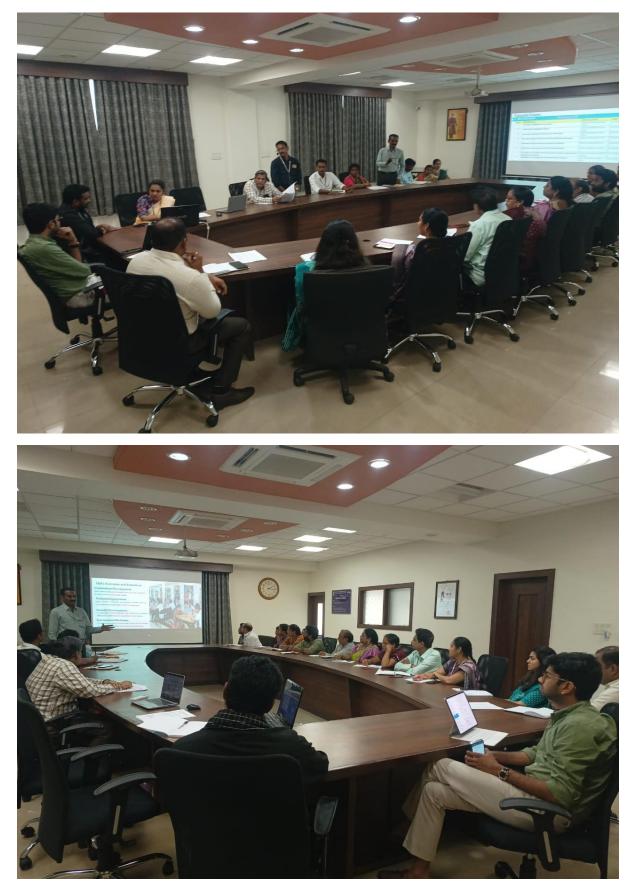

#### Ref: SVPEC/PO/IQAC/Minutes/10/2024-25/01

Date: 29-10-2024

Minutes of the Meeting of the IQAC meeting held on 25<sup>th</sup> October 2024 for Academic Year 2024-2025, Odd Semester at 02:00 PM in the Board Room, Block-1 of Sanketika Vidya Parishad Engineering College, P.M Palem in Greater Visakhapatnam, AP.

\*\*\*

The IQAC meeting held on **25<sup>th</sup> October 2024 for Academic Year 2024-2025, Odd Semester at 02:00 PM** in the **Board Room, Block-1** of Sanketika Vidya Parishad Engineering College, P.M Palem in Greater Visakhapatnam, AP.

The members of the IQAC are requested to make it convenient to attend the meeting through offline mode.

The agenda for discussion and appropriate decision by the IQAC are as follows: