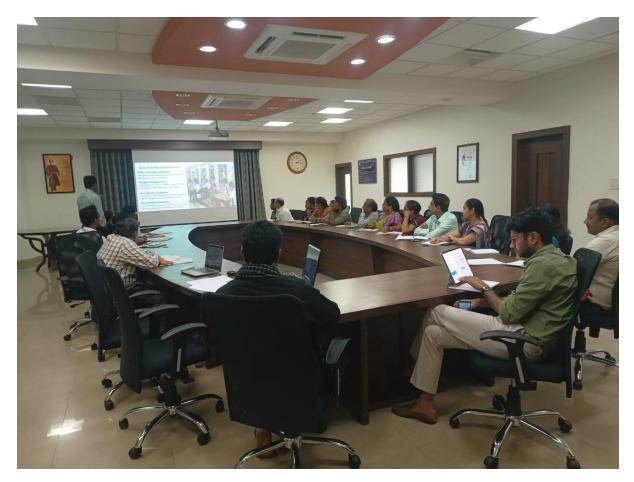

#### Ref: SVPEC/PO/IQAC/Minutes/10/2024-25/01

Date: 29-10-2024

Minutes of the Meeting of the IQAC meeting held on 25<sup>th</sup> October 2024 for Academic Year 2024-2025, Odd Semester at 02:00 PM in the Board Room, Block-1 of Sanketika Vidya Parishad Engineering College, P.M Palem in Greater Visakhapatnam, AP.

\*\*\*

The IQAC meeting held on **25<sup>th</sup> October 2024 for Academic Year 2024-2025, Odd Semester at 02:00 PM** in the **Board Room, Block-1** of Sanketika Vidya Parishad Engineering College, P.M Palem in Greater Visakhapatnam, AP.