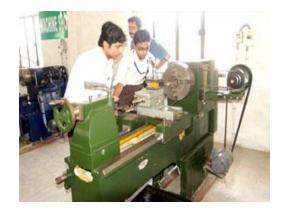

## Fabrication Facility Laboratory (FABLAB) Tinkering Laboratory/ **Innovation Laboratory**

Equipped with advanced equipments for manufacturing including micro-fabrication facility using CO2 Laser cutting technology.

Fabrication Facility open to all students in-campus space for all things woodworking, metalworking, 3D printing, laser cutting, and more. With two equipment cribs to check out various tools, and materials available to purchase at-cost, you'll have plenty of flexibility to blend mediums and build on your skills. We have experienced staff on-hand to help with your fabrication-related coursework.