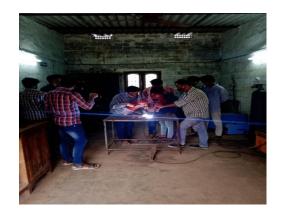

## Fabrication Facility Laboratory (FABLAB) Tinkering Laboratory/ **Innovation Laboratory**

Equipped with advanced equipments for manufacturing including micro-fabrication facility using CO2 Laser cutting technology.

Fabrication Facility open to all students in-campus space for all things woodworking, metalworking, 3D printing, laser cutting, and more. With two equipment cribs to check out various tools, and materials available to purchase at-cost, you'll have plenty of flexibility to blend mediums and build on your skills. We have experienced staff on-hand to help with your fabrication-related coursework.