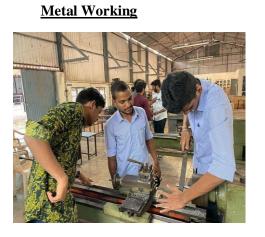

Fabrication Facility open to all students in-campus space for all things woodworking, metalworking, 3D printing, laser cutting, and more. With two equipment cribs to check out various tools, and materials available to purchase at-cost, you'll have plenty of flexibility to blend mediums and build on your skills. We have experienced staff on-hand to help with your fabrication-related coursework.