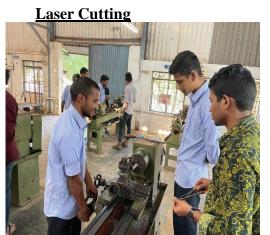

## Fabrication Facility Laboratory (FABLAB) Tinkering Laboratory/ **Innovation Laboratory**

Equipped with advanced equipments for manufacturing including micro-fabrication facility using CO2 Laser cutting technology.

Fabrication Facility open to all students in-campus space for all things woodworking, metalworking, 3D printing, laser cutting, and more. With two equipment cribs to check out various tools, and materials available to purchase at-cost, you'll have plenty of flexibility to blend mediums and build on your skills. We have experienced staff on-hand to help with your fabrication-related coursework.