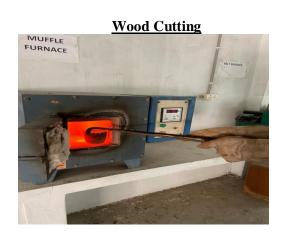

ng, 3D printing, laser cutting, and more. With two equipment cribs to check out various tools, and materials available to purchase at-cost, you'll have plenty of flexibility to blend mediums and build on your skills. We have experienced staff on-hand to help with your fabrication-related coursework.

## Specialized lab equipment includes

- Die Caster
- High Vacuum Induction Caster
- High Pressure Induction Melter
- Arc Melter
- Melt Spinner
- Directional Solidification and Crystal Growth
- Induction Melting
- Vacuum Induction Melting
- **Extrusion Press**
- Rolling Mill
- Hammer Swage
- Wire Drawing

14 10/01/2024

Sanketika Vidya Parishad Engineering College

PRINCIPAL Sankerika vidya Parishad Engineering College

<sup>® M Palein,</sup> √isakhapatnam-41

## **Lab Equipments**













**Wood Cutting** 

**Muffle Furnace**