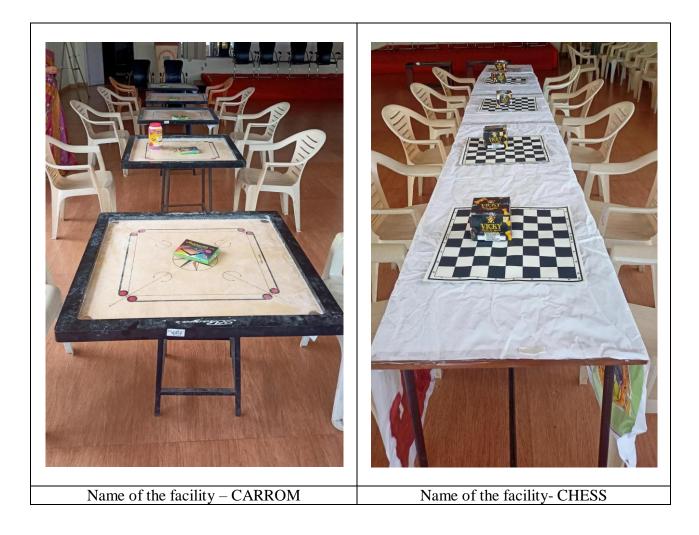

## **Indoor Facilities:**

| Sl. No | Name of the Facility | Quantity | Dimension                     |
|--------|----------------------|----------|-------------------------------|
| 1.     | Table tennis board   | 1        | 2.74m x 1.525m x 15.25cm(net) |
| 2.     | Carom Board          | 9        | Standard                      |
| 3.     | Chess                | 23       | Standard                      |

## Geo tagged photos:

PD

Coordinator