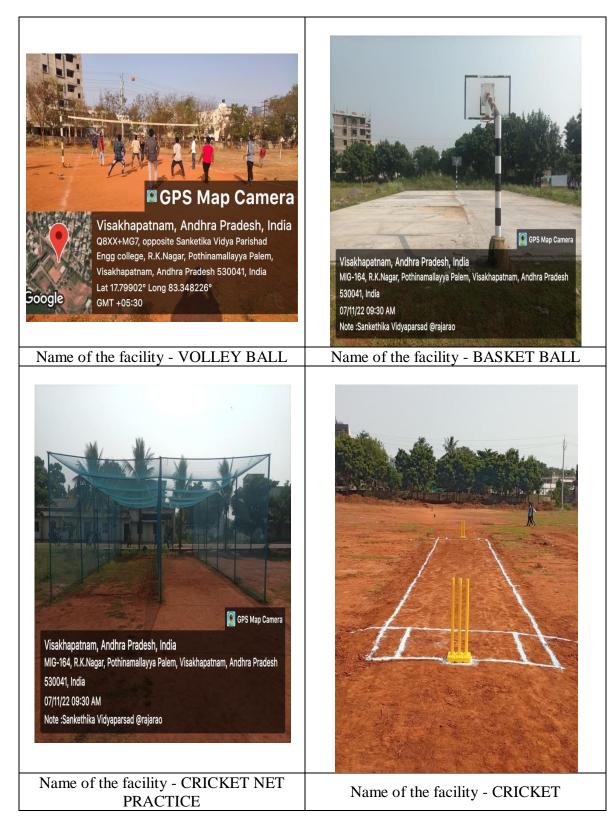

## **Facilities of Sports & Games**

| 0      | Outdoor Facilities   |          |                |
|--------|----------------------|----------|----------------|
| Sl. No | Name of the Facility | Quantity | Dimension      |
| 1.     | VOLLEY BALL          | 2        | 18m X9m        |
| 2.     | FOOT BALL            | 1        | 90mX45m        |
| 3.     | THROW BALL           | 1        | 18.30X12.20m   |
| 4.     | HAND BALL            | 1        | 40m x 20m      |
| 5.     | BASKET BALL          | 1        | 28m x 15m      |
| 6.     | KABADDI              | 1        | 13m x 10m      |
| 7.     | КНО-КНО              | 1        | 27m x 16m      |
| 8.     | SHUTTLE COURT        | 2        | 13.40m x 6.10m |
| 9.     | BALL BADMENTON       | 1        | 24m x 12m      |
| 10.    | TENNICOIT            | 1        | 12.20m x 5.50m |
| 11.    | CRICKET NET PRACTICE | 2        | 50ft x 15ft    |
| 12.    | CRICKET GROUND       | 1        | 60m            |

## Geo tagged photos:

PD

Coordinator