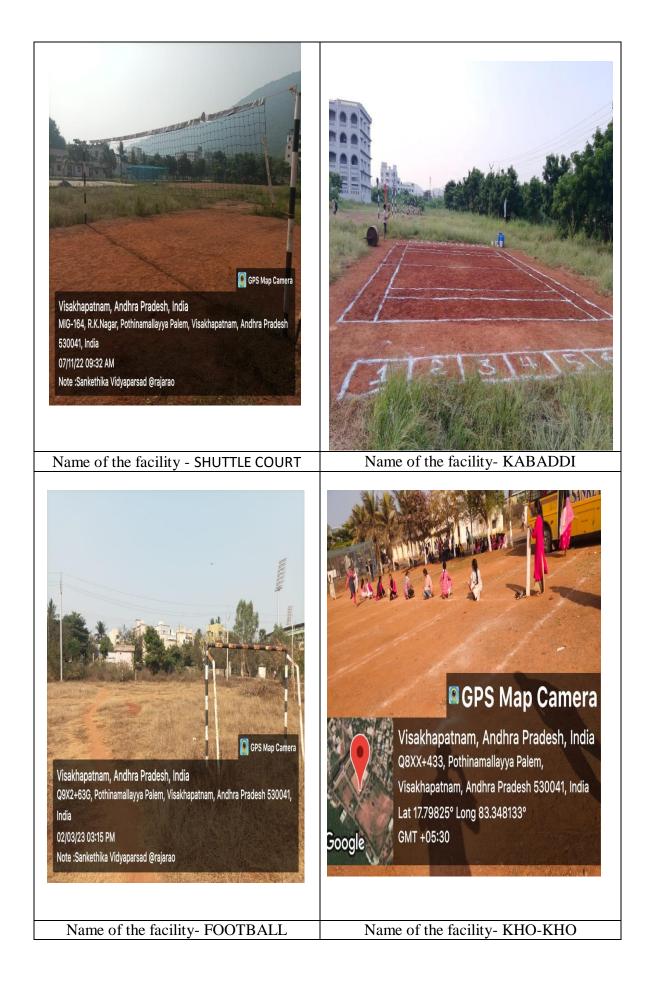

## **Facilities of Sports & Games**

| 0      | Outdoor Facilities   |          |                |
|--------|----------------------|----------|----------------|
| Sl. No | Name of the Facility | Quantity | Dimension      |
| 1.     | VOLLEY BALL          | 2        | 18m X9m        |
| 2.     | FOOT BALL            | 1        | 90mX45m        |
| 3.     | THROW BALL           | 1        | 18.30X12.20m   |
| 4.     | HAND BALL            | 1        | 40m x 20m      |
| 5.     | BASKET BALL          | 1        | 28m x 15m      |
| 6.     | KABADDI              | 1        | 13m x 10m      |
| 7.     | КНО-КНО              | 1        | 27m x 16m      |
| 8.     | SHUTTLE COURT        | 2        | 13.40m x 6.10m |
| 9.     | BALL BADMENTON       | 1        | 24m x 12m      |
| 10.    | TENNICOIT            | 1        | 12.20m x 5.50m |
| 11.    | CRICKET NET PRACTICE | 2        | 50ft x 15ft    |
| 12.    | CRICKET GROUND       | 1        | 60m            |

## Geo tagged photos:

PD

Coordinator